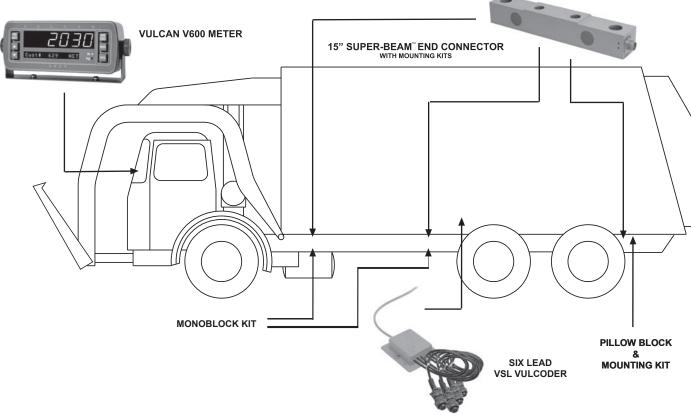

## **SYSTEM INCLUDES:**

- (1) M60 V600 METER
- (1) V25 VSL VULCODER 6 LEAD
- (6) L01 15" SUPER-BEAMS END CONNECTOR
- (2) H01 15" SUPER-BEAM MOUNTING KITS
- (2) H03 15" SUPER-BEAM MONOBLOCK KIT 2 incl.
- (2) H04 15" SUPER-BEAM PILLOW BLOCK KITS
- NOTE: Does NOT include body brackets, truck frame brackets and fasteners required for installation

The Vulcan tipping refuse body scale system without mounting brackets is designed to work with all refuse bodies that tip to dump. It can also be modified for units that tip only for service. The scale system measures gross vehicle, net payload and individual commercial pick-up weights.